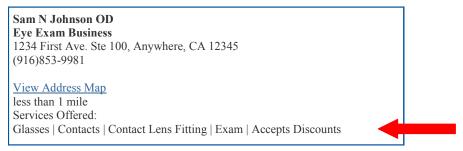

2. Review the list of eye care providers, and choose a provider. Make sure to review the services offered and the provider's acceptance of discounts.

Not all providers at each office or optical store location are network providers, so make sure to verify provider participation before you schedule your appointment.