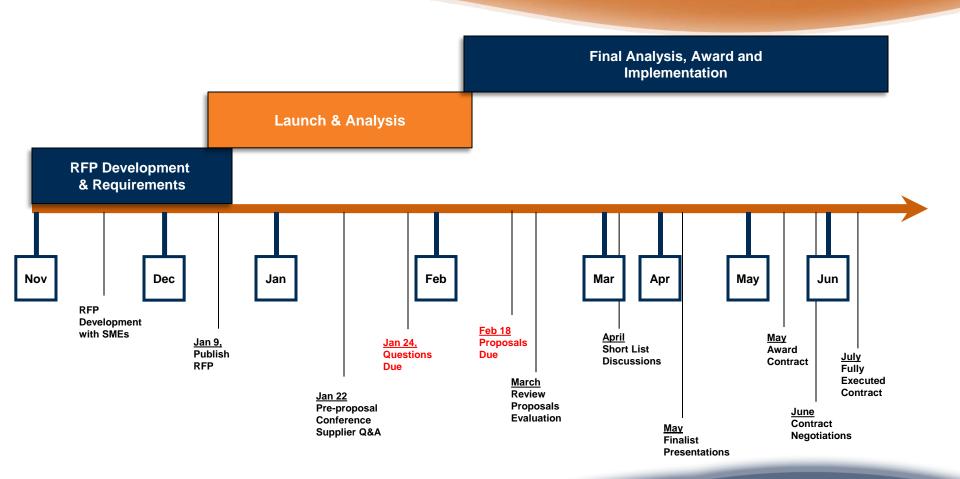

#### 2.4 Key Events Schedule

Issuance of RFP January 8, 2014

Pre-Proposal Conference January 22, 2014

(ref. **Section 2.6** of this RFP) 10:00 AM, Central Standard Time

Deadline for Questions/Concerns 5:00 PM, Central Standard (ref. **Section 2.2** of this RFP) Time on January 24, 2014

Submittal Deadline 3:00 PM, Central Standard (ref. **Section 2.1** of this RFP) Time on February 18, 2014

Selection of Finalists March 2014

Finalists Interviews and Negotiations April 2014

Anticipated Contract Award July 2014

<u>IMPORTANT NOTICE:</u> The Key Events Schedule represents many sourcing and contracting activities occurring within a short period of time. Proposer is asked in advance to make the following resources available to expedite the selection and contracting process: