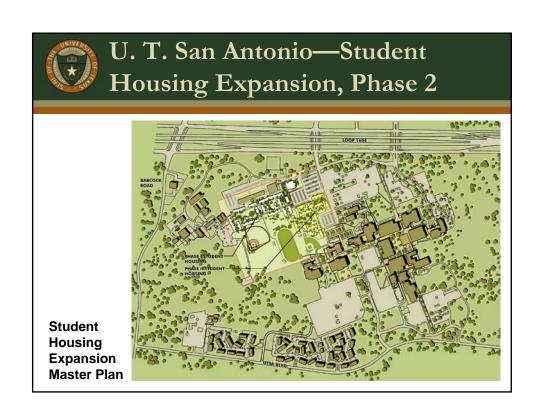

## **Estimated Economic Impact**

Total project cost: \$27,000,000

Construction economic impact
10-year earnings economic impact
89,000,000
69,000,000

Total estimated economic impact \$ 158,000,000

The University of Texas at San Antonio Student Housing Expansion, Phase 2