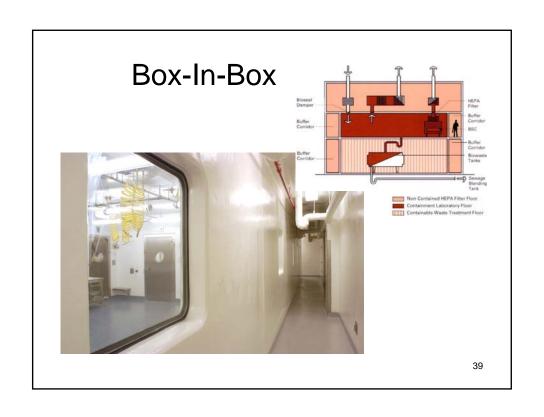

The University of Texas Medical Branch – Galveston National Biocontainment Laboratory

Ambulatory Surgical Center Perspective—Entry View

24

Total project cost: \$62,400,000

Construction economic impact
10-year earnings economic impact
205,000,000
236,000,000