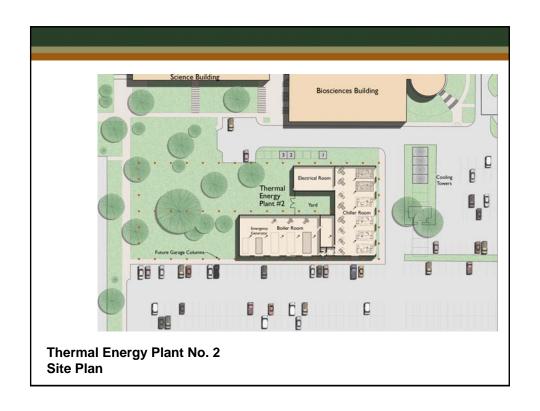

Total project cost: \$16,500,000

Construction economic impact \$ 54,000,000
10-year earnings economic impact \$ 18,000,000

Total estimated economic impact \$ 72,000,000

The University of Texas at San Antonio Thermal Energy Plant No. 2