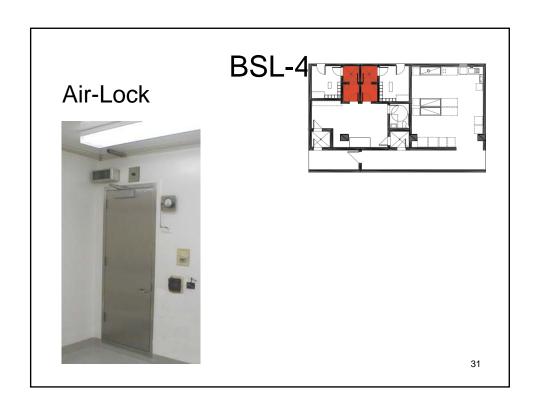

Total project cost: \$3,395,000

Construction economic impact
10-year earnings economic impact
15,000,000

Total estimated economic impact \$ 26,000,000

The University of Texas at Austin Child Care Facility





Jack S. Blanton Museum of Art Master Plan





Total project cost: \$3,395,000

Construction economic impact \$ 11,000,000

• 10-year earnings economic impact \$ 15,000,000

Total estimated economic impact \$ 26,000,000

The University of Texas at Austin Child Care Facility









## View from Commons



25

## View at Entrance from Commons



6





























# **Bio-Seal Doors**



41

# Air Filtering



42

#### **Effluent Treatment**



43

## **Estimated Economic Impact**

Total project cost: \$ 167,000,000

Construction economic impact \$ 549,000,000
10-year earnings economic impact \$ 463,000,000

Total estimated economic impact \$ 1,012,000,000

The University of Texas Medical Branch – Galveston National Biocontainment Laboratory







Ambulatory Surgical Center Perspective—Entry View



24

Total project cost: \$62,400,000

Construction economic impact
10-year earnings economic impact
205,000,000
236,000,000

Total estimated economic impact \$ 441,000,000

The University of Texas Southwestern Medical Center – Dallas Ambulatory Surgical Center



#### U. T. Health Science Center – Houston Replacement Research Facilit