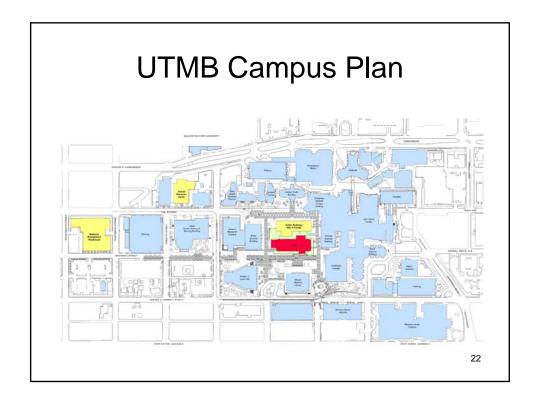

The University of Texas Medical Branch – Galveston National Biocontainment Laboratory

Ambulatory Surgical Center Perspective—Entry View

24

Total project cost: \$62,400,000

Construction economic impact
10-year earnings economic impact
205,000,000
236,000,000