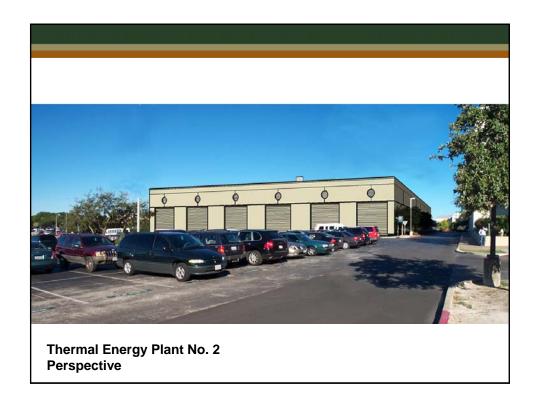

Total project cost: \$16,500,000

Construction economic impact \$ 54,000,000
10-year earnings economic impact \$ 18,000,000

Total estimated economic impact \$ 72,000,000

The University of Texas at San Antonio Thermal Energy Plant No. 2