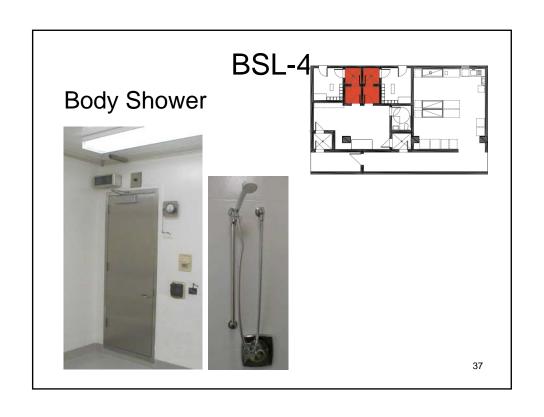

Total project cost: \$3,395,000

Construction economic impact
10-year earnings economic impact
15,000,000

Total estimated economic impact \$ 26,000,000

The University of Texas at Austin Child Care Facility





Jack S. Blanton Museum of Art Master Plan





Total project cost: \$3,395,000

Construction economic impact \$ 11,000,000

• 10-year earnings economic impact \$ 15,000,000

Total estimated economic impact \$ 26,000,000

The University of Texas at Austin Child Care Facility









## View from Commons



25

## View at Entrance from Commons



6





























# **Bio-Seal Doors**



41

# Air Filtering



42

#### **Effluent Treatment**



43

## **Estimated Economic Impact**

Total project cost: \$ 167,000,000

Construction economic impact \$ 549,000,000
10-year earnings economic impact \$ 463,000,000

Total estimated economic impact \$ 1,012,000,000

The University of Texas Medical Branch – Galveston National Biocontainment Laboratory







Ambulatory Surgical Center Perspective—Entry View



24

Total project cost: \$62,400,000

Construction economic impact
10-year earnings economic impact
205,000,000
236,000,000

Total estimated economic impact \$ 441,000,000

The University of Texas Southwestern Medical Center – Dallas Ambulatory Surgical Center



#### U. T. Health Science Center – Houston Replacement Research Facility



Replace