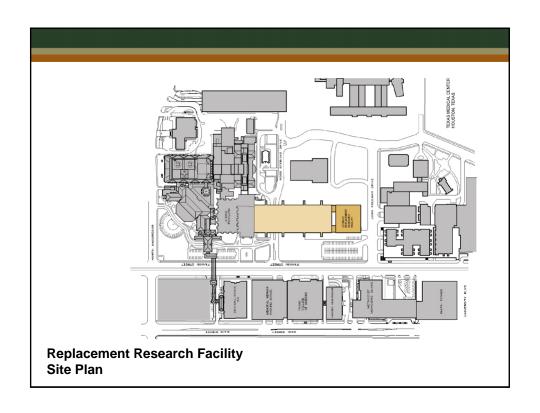

#### U. T. Health Science Center – Houston Replacement Research Facility

Replacement Research Facility Master Plan

Replacement Research Facility Perspective

Total project cost: \$55,530,000

Construction economic impact
10-year earnings economic impact
510,000,000