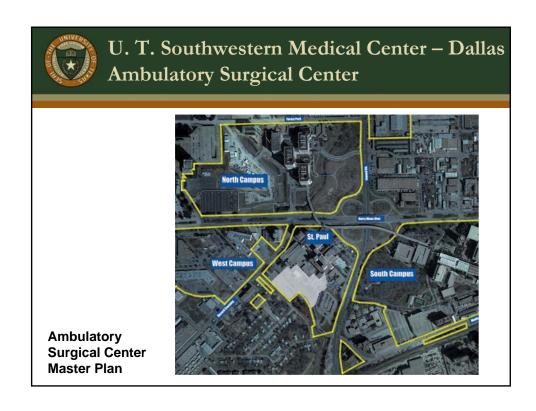

The University of Texas Medical Branch – Galveston National Biocontainment Laboratory

Ambulatory Surgical Center Perspective—Entry View

24

Total project cost: \$62,400,000

Construction economic impact
10-year earnings economic impact
205,000,000
236,000,000

Total estimated economic impact \$ 441,000,000

The University of Texas Southwestern Medical Center – Dallas Ambulatory Surgical Center