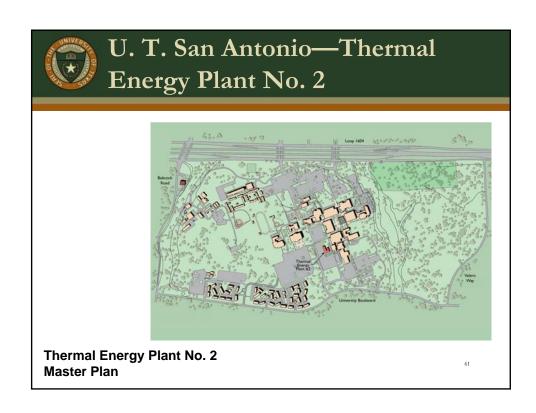

Total project cost: \$16,500,000

Construction economic impact \$ 54,000,000
10-year earnings economic impact \$ 18,000,000

Total estimated economic impact \$ 72,000,000

The University of Texas at San Antonio Thermal Energy Plant No. 2