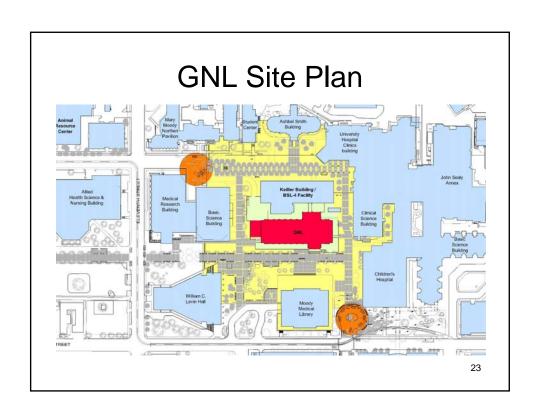

The University of Texas Medical Branch – Galveston National Biocontainment Laboratory

Ambulatory Surgical Center Perspective—Entry View

24

Total project cost: \$62,400,000

Construction economic impact
10-year earnings economic impact
205,000,000
236,000,000