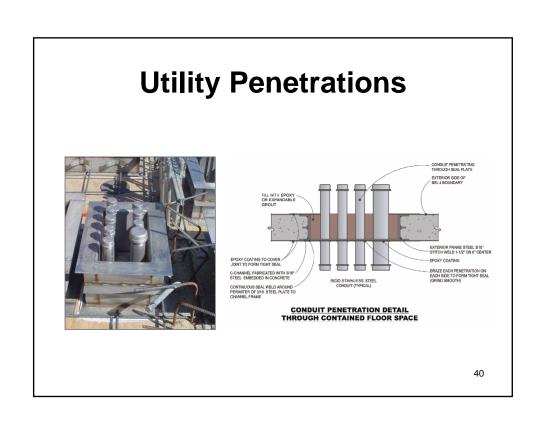

The University of Texas Medical Branch – Galveston National Biocontainment Laboratory

Ambulatory Surgical Center Perspective—Entry View

24

Total project cost: \$62,400,000

Construction economic impact
10-year earnings economic impact
205,000,000
236,000,000