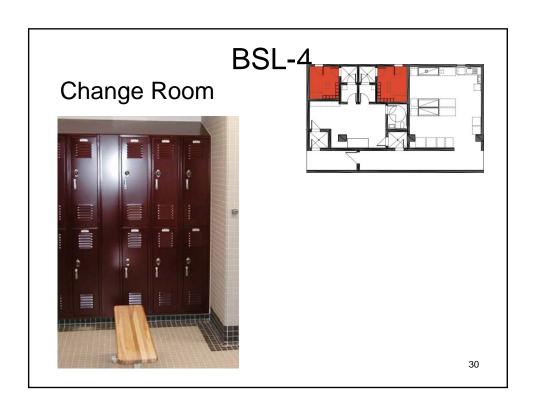

Total project cost: \$3,395,000

Construction economic impact
10-year earnings economic impact
15,000,000

Total estimated economic impact \$ 26,000,000

The University of Texas at Austin Child Care Facility





Jack S. Blanton Museum of Art Master Plan





Total project cost: \$3,395,000

Construction economic impact \$ 11,000,000

• 10-year earnings economic impact \$ 15,000,000

Total estimated economic impact \$ 26,000,000

The University of Texas at Austin Child Care Facility









## View from Commons



25

## View at Entrance from Commons



6





























# **Bio-Seal Doors**



41

# Air Filtering



42

#### **Effluent Treatment**



43

## **Estimated Economic Impact**

Total project cost: \$ 167,000,000

Construction economic impact \$ 549,000,000
10-year earnings economic impact \$ 463,000,000

Total estimated economic impact \$ 1,012,000,000

The University of Texas Medical Branch – Galveston National Biocontainment Laboratory







Ambulatory Surgical Center Perspective—Entry View



24

Total project cost: \$62,400,000

Construction economic impact
10-year earnings economic impact
205,000,000
236,000,000

Total estimated economic impact \$ 441,000,000

The University of Texas Southwestern Medical Center – Dallas Ambulatory Surgical Center



#### U. T. Health Science Center – Houston Replacement Research Facil