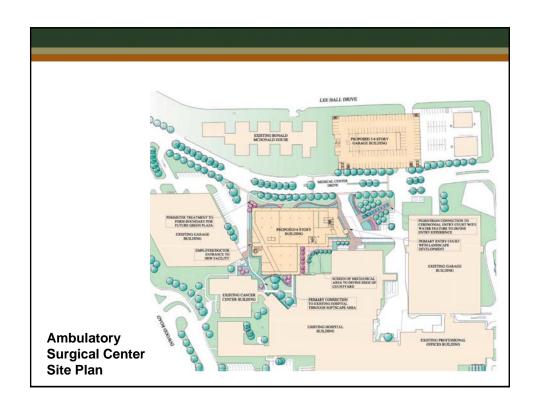

The University of Texas Medical Branch – Galveston National Biocontainment Laboratory

Ambulatory Surgical Center Perspective—Entry View

24

Total project cost: \$62,400,000

Construction economic impact
10-year earnings economic impact
205,000,000
236,000,000

Total estimated economic impact \$ 441,000,000

The University of Texas Southwestern Medical Center – Dallas Ambulatory Surgical Center