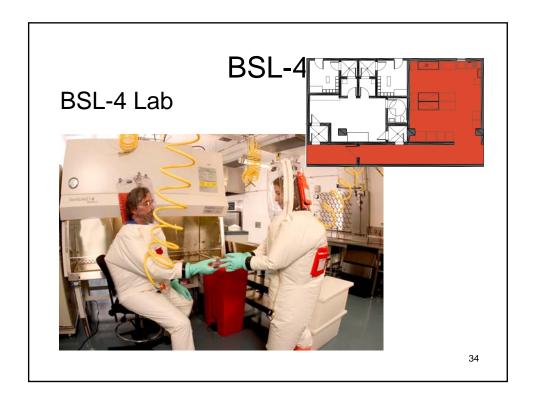

Total project cost: \$3,395,000

Construction economic impact
10-year earnings economic impact
15,000,000

Total estimated economic impact \$ 26,000,000

The University of Texas at Austin Child Care Facility





Jack S. Blanton Museum of Art Master Plan





Total project cost: \$3,395,000

Construction economic impact \$ 11,000,000

• 10-year earnings economic impact \$ 15,000,000

Total estimated economic impact \$ 26,000,000

The University of Texas at Austin Child Care Facility









## View from Commons



25

## View at Entrance from Commons



6





























# **Bio-Seal Doors**



41

# Air Filtering



42

#### **Effluent Treatment**



43

## **Estimated Economic Impact**

Total project cost: \$ 167,000,000

Construction economic impact \$ 549,000,000
10-year earnings economic impact \$ 463,000,000

Total estimated economic impact \$ 1,012,000,000

The University of Texas Medical Branch – Galveston National Biocontainment Laboratory







Ambulatory Surgical Center Perspective—Entry View



24

Total project cost: \$62,400,000

Construction economic impact
10-year earnings economic impact
205,000,000
236,000,000

Total estimated economic impact \$ 441,000,000

The University of Texas Southwestern Medical Center – Dallas Ambulatory Surgical Center



#### U. T. Health Science Center – Houston Replacement Research Facility



R