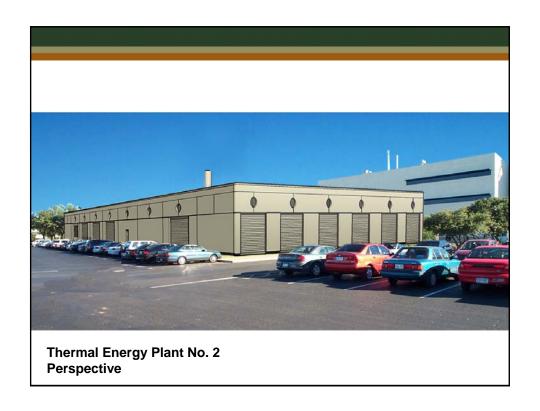

Total project cost: \$16,500,000

Construction economic impact \$ 54,000,000
10-year earnings economic impact \$ 18,000,000

Total estimated economic impact \$ 72,000,000

The University of Texas at San Antonio Thermal Energy Plant No. 2