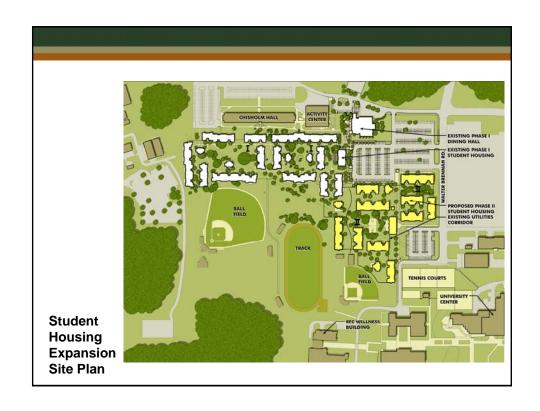

## **Estimated Economic Impact**

Total project cost: \$27,000,000

Construction economic impact
10-year earnings economic impact
89,000,000
69,000,000

Total estimated economic impact \$ 158,000,000

The University of Texas at San Antonio Student Housing Expansion, Phase 2