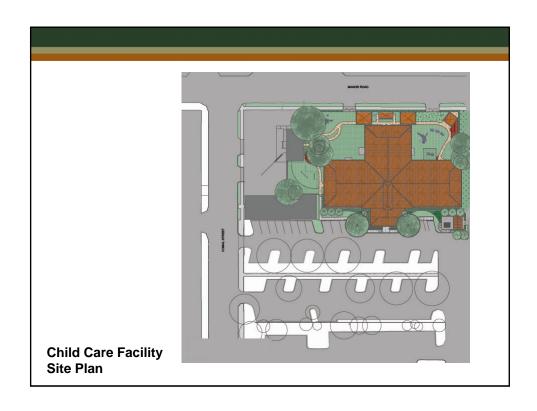

Total project cost: \$3,395,000

Construction economic impact
10-year earnings economic impact
15,000,000

Total estimated economic impact \$ 26,000,000

The University of Texas at Austin Child Care Facility





Jack S. Blanton Museum of Art Master Plan





Total project cost: \$3,395,000

Construction economic impact \$ 11,000,000

• 10-year earnings economic impact \$ 15,000,000

Total estimated economic impact \$ 26,000,000

The University of Texas at Austin Child Care Facility









## View from Commons



25

## View at Entrance from Commons



6





























# **Bio-Seal Doors**



41

# Air Filtering



42

#### **Effluent Treatment**



43

## **Estimated Economic Impact**

Total project cost: \$ 167,000,000

Construction economic impact \$ 549,000,000
10-y