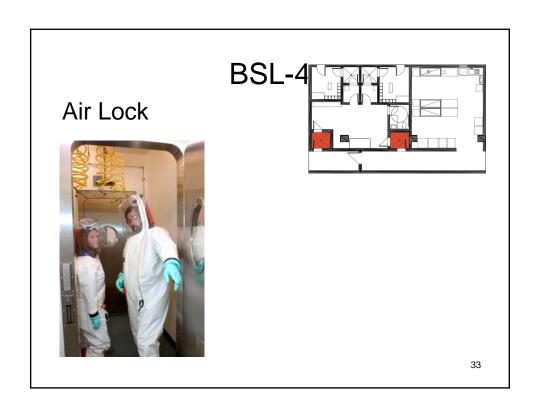

Total project cost: \$3,395,000

Construction economic impact
10-year earnings economic impact
15,000,000

Total estimated economic impact \$ 26,000,000

The University of Texas at Austin Child Care Facility





Jack S. Blanton Museum of Art Master Plan





Total project cost: \$3,395,000

Construction economic impact \$ 11,000,000

• 10-year earnings economic impact \$ 15,000,000

Total estimated economic impact \$ 26,000,000

The University of Texas at Austin Child Care Facility









## View from Commons



25

## View at Entrance from Commons



6





























# **Bio-Seal Doors**



41

# Air Filtering



42

#### **Effluent Treatment**



43

## **Estimated Economic Impact**

Total project cost: \$ 167,000,000

Construction economic impact \$ 549,000,000
10-year earnings economic impact \$ 463,000,000

Total estimated economic impact \$ 1,012,000,000

The University of Texas Medical Branch – Galveston National Biocontainment Laboratory







Ambulatory Surgical Center Perspective—Entry View



24

Total project cost: \$62,400,000

Construction economic impact
10-year earnings economic impact
205,000,000
236,000,000

Total estimated economic impact \$ 441,000,000

The University of Texas Southwestern Medical Center – Dallas Ambulatory Surgical Center



#### U. T. Health Science Center – Houston Replacement Research Facility