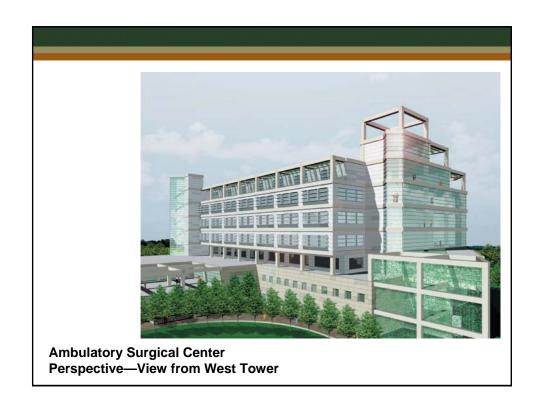

The University of Texas Medical Branch – Galveston National Biocontainment Laboratory

Ambulatory Surgical Center Perspective—Entry View

24

Total project cost: \$62,400,000

Construction economic impact
10-year earnings economic impact
205,000,000
236,000,000