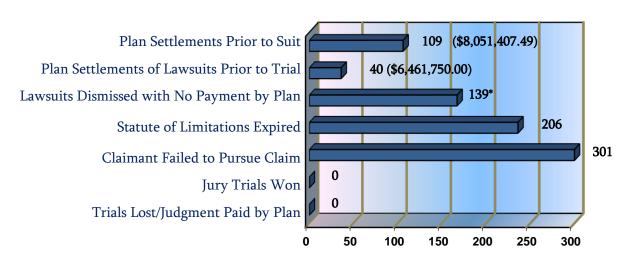

#### **CLOSED CASES**

During the last five years, 795 claims and lawsuits filed against U.T. System physicians and institutions were closed, with total Plan liability payments of \$14,513,157.49. Eighty-one percent closed with no payment by the Plan.

All U.T. System Institutions Closed Claims & Lawsuits September 1, 2020 – August 31, 2024

In Fiscal Year 2024, 75 percent of the cases closed required no payment by the Plan, an eight percent decrease from last year.