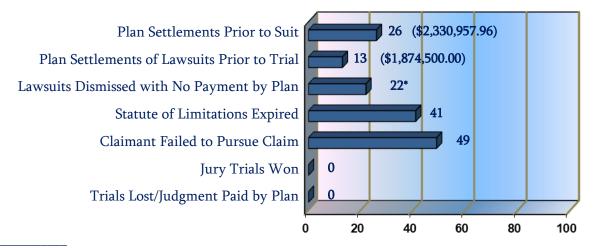

All U.T. System Institutions Closed Claims & Lawsuits September 1, 2020 – August 31, 2024

In Fiscal Year 2024, 75 percent of the cases closed required no payment by the Plan, an eight percent decrease from last year.

All U.T. System Institutions Closed Claims & Lawsuits September 1, 2023 – August 31, 2024

<sup>\*</sup>Includes Summary Judgments, Non-Suits, Dismissals, and Settlements by Co-defendants at no cost to the Plan. *All closed case data above excludes CMC physician and health care professional services cases not covered under the Plan.* 