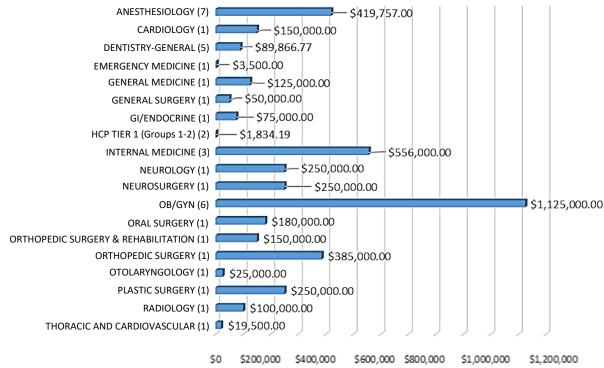

# Indemnity Payments by Specialty<sup>2</sup> All U.T. System Institutions September 1, 2023 – August 31, 2024

<sup>&</sup>lt;sup>1</sup>Commercial rates provided by Milliman.

<sup>\*\*</sup> Mature Claims-Made Rate (\$500,000 / \$1,500,000 Limits) Effective April 1, 2023

<sup>\*\*\*</sup> Occurrence (\$500,000 / \$1,500,000 Limits) Effective September 1, 2022

<sup>&</sup>lt;sup>2</sup>Settlement payment amounts are based on claims closed during FY24-25.