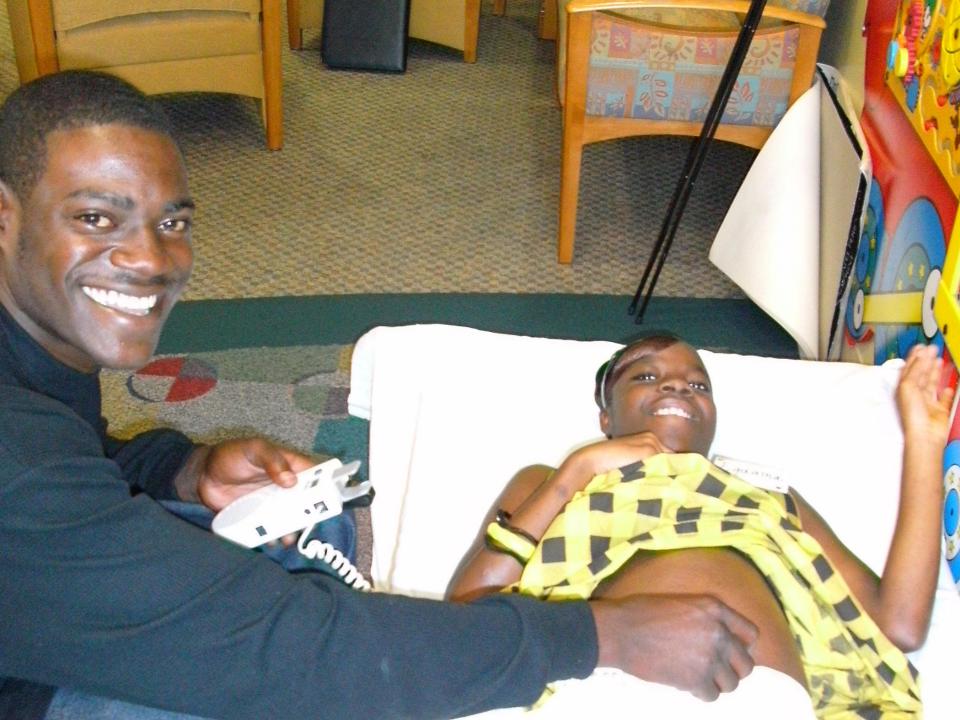

#### Group Structure

- 10-12 women and partners
- Similar gestational age
- Structured visits (8-10)
- Emphasis on self-care
- Individual time with provider followed by group time for facilitated discussion (90-120 min)

#### Provider benefits:

- Spend greater amount of time with patients
- Greater time for education, dialogue
- Patients have greater overall social support
- Increased satisfaction with delivery of care

#### Patient Benefits:

- Increased satisfaction with prenatal care
- Increased readiness for birth and parenting
- Increased time with provider
- Spend time with women of similar gestational age

Ickovics. Obst Gynecol, 2003