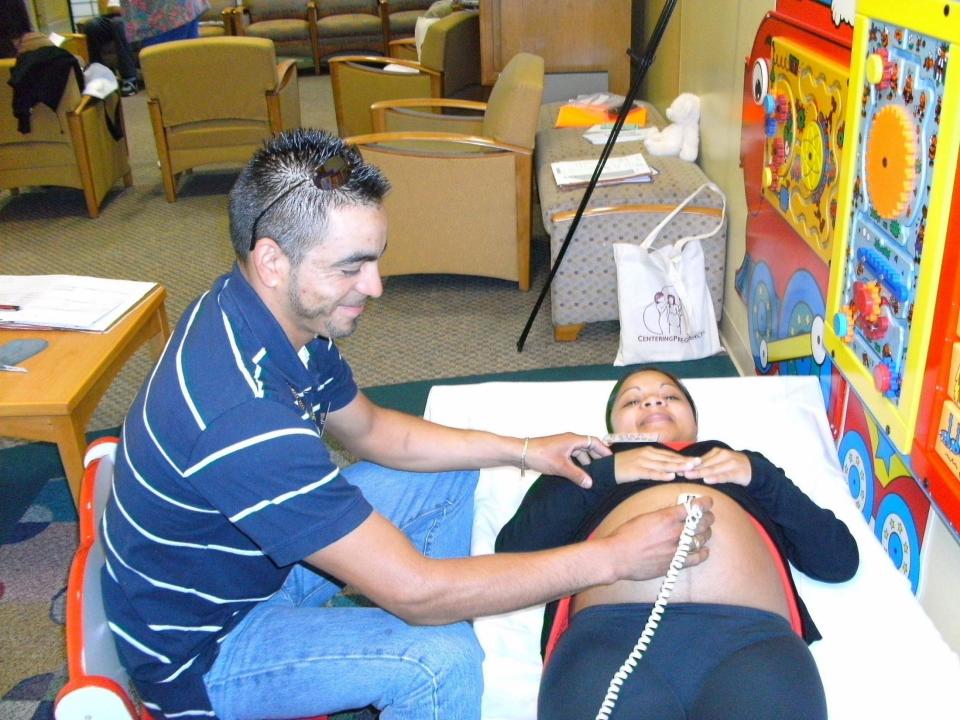

#### Group Structure

- 10-12 women and partners
- Similar gestational age
- Structured visits (8-10)
- Emphasis on self-care
- Individual time with provider followed by group time for facilitated discussion (90-120 min)

#### Provider benefits:

- Spend greater amount of time with patients
- Greater time for education, dialogue
- Patients have greater overall social support
- Increased satisfaction with delivery of care

#### Patient Benefits:

- Increased satisfaction with prenatal care
- Increased readiness for birth and parenting
- Increased time with provider
- Spend time with women of similar gestational age

Ickovics. Obst Gynecol, 2003