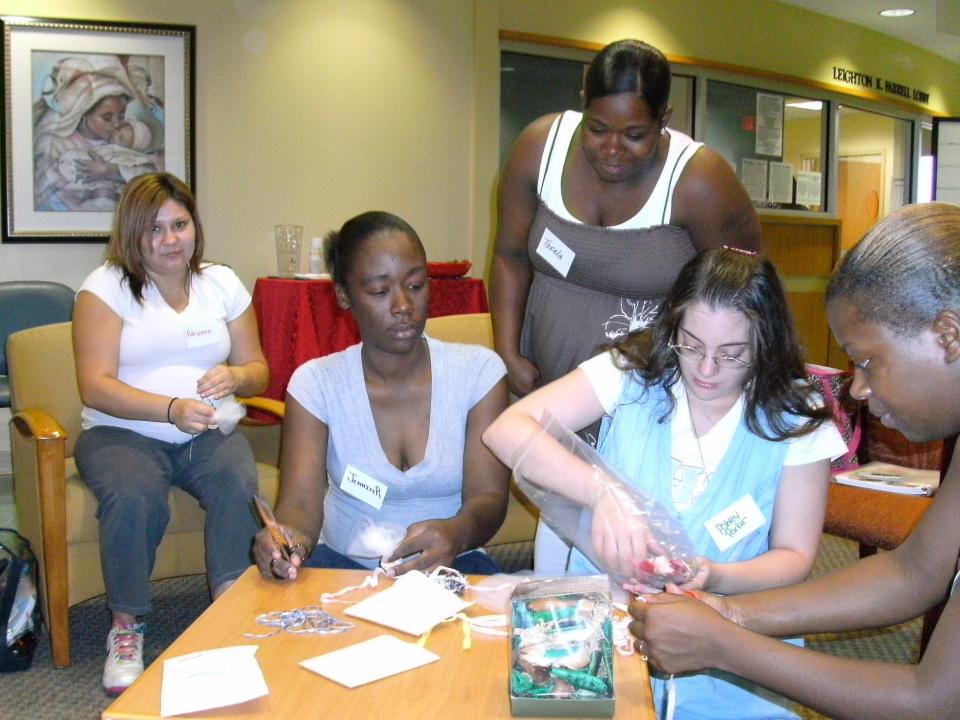

#### Group Structure

- 10-12 women and partners
- Similar gestational age
- Structured visits (8-10)
- Emphasis on self-care
- Individual time with provider followed by group time for facilitated discussion (90-120 min)

#### Content of Prenatal Care:

- Early and continual risk assessment
- Education and health promotion
- Medical and psychosocial intervention
- Support
- Follow up
- Provided in timely manner with universal access

#### Provider benefits:

- Spend greater amount of time with patients
- Greater time for education, dialogue
- Patients have greater overall social support
- Increased satisfaction with delivery of care