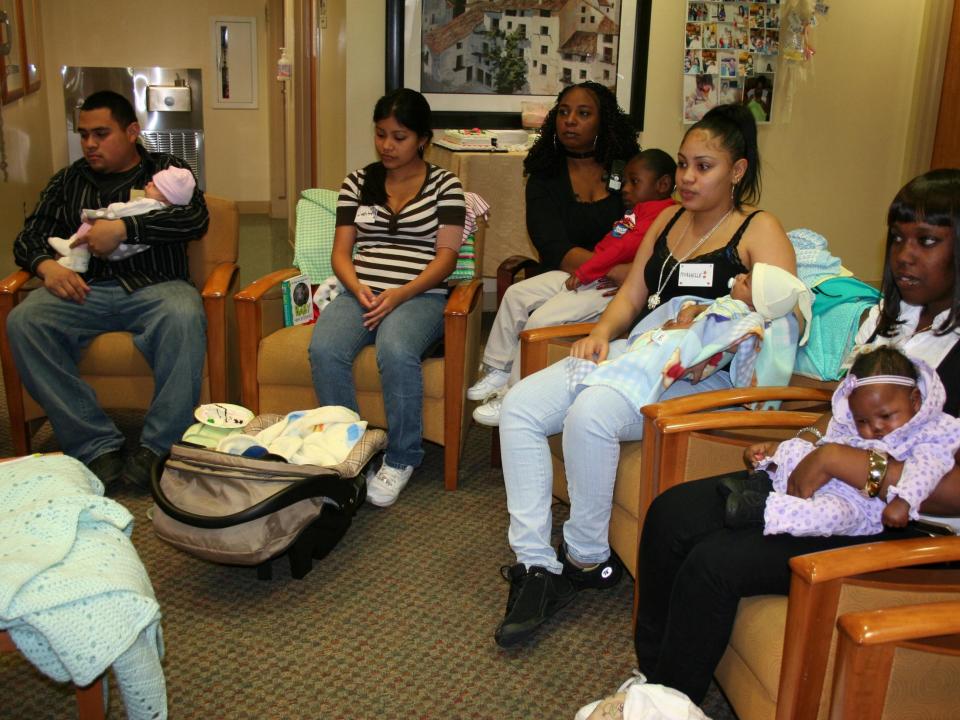

- Impact on Perinatal Outcomes
  - Decreased rates of pre-term birth (33%)
  - Increased birth weights
  - Increased rates of breast feeding
  - Adherence to prenatal care visits

Ickovics. Obst Gynecol, 2003