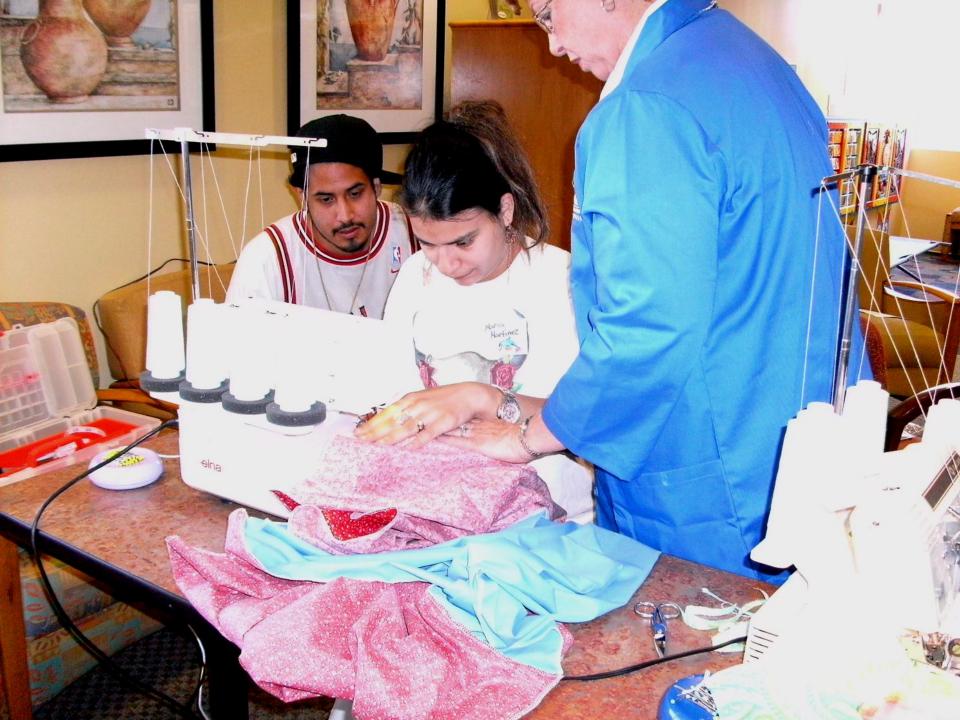

#### Group Structure

- 10-12 women and partners
- Similar gestational age
- Structured visits (8-10)
- Emphasis on self-care
- Individual time with provider followed by group time for facilitated discussion (90-120 min)

#### Provider benefits:

- Spend greater amount of time with patients
- Greater time for education, dialogue
- Patients have greater overall social support
- Increased satisfaction with delivery of care