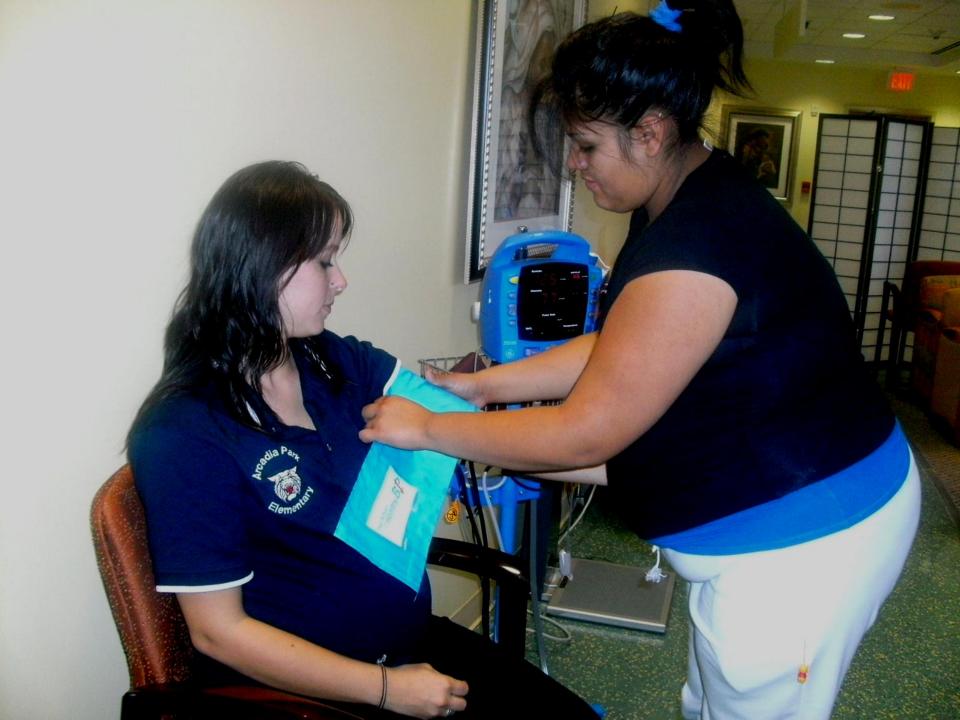

#### Group Structure

- 10-12 women and partners
- Similar gestational age
- Structured visits (8-10)
- Emphasis on self-care
- Individual time with provider followed by group time for facilitated discussion (90-120 min)

#### Content of Prenatal Care:

- Early and continual risk assessment
- Education and health promotion
- Medical and psychosocial intervention
- Support
- Follow up
- Provided in timely manner with universal access