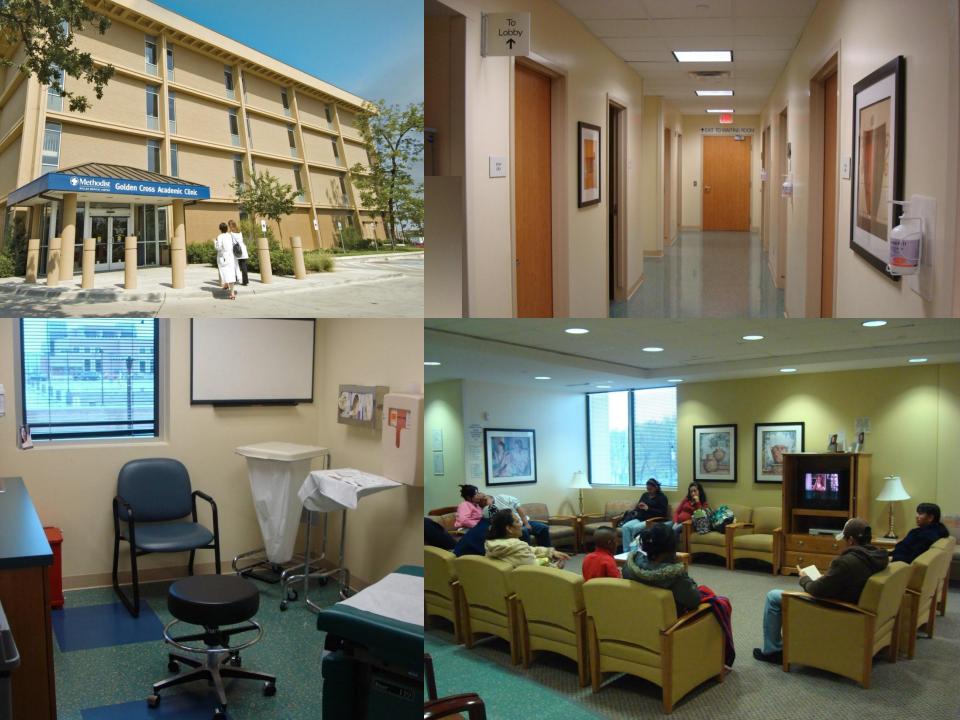

## Addressing the Problem of Preterm Birth in the Methodist Health System

Stephen Patrick, MD Residency Director Obstetrics and Gynecology Methodist Health System Dallas