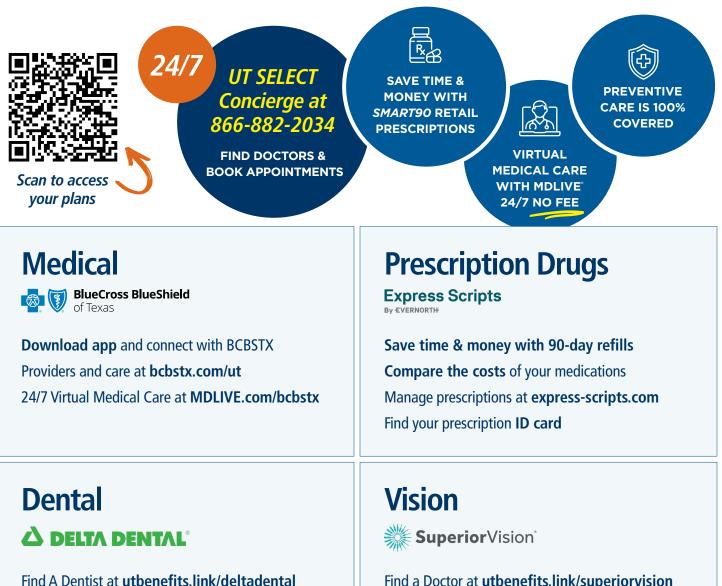

Find a Doctor at **utbenefits.link/superiorvision** See your Costs for glasses and contacts Order glasses and contacts online

Medical and Prescription are UT SELECT plans powered by BCBSTX and Express Scripts. UT SELECT Medical and Prescription plans are **self-funded** by premiums paid by members, UT institutions, and the State of Texas.