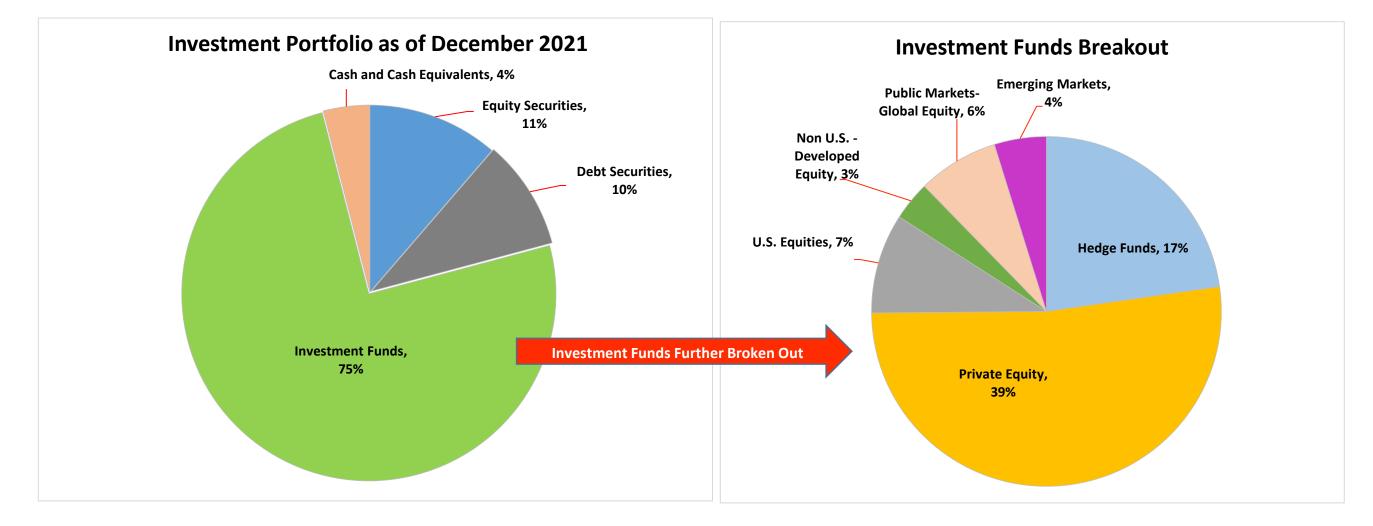

## **PUF Executive Summary of Investments**

For the Period Ending December 31, 2021

## PERMANENT UNIVERSITY FUND SUMMARY OF INVESTMENTS

12/31/2021

| CONSOLIDATED COST               | %                                                                                                                                                                                                                                                                                                                                                                                                                                                                                                                                                                                                                                                                                                                                       | CONSOLIDATED                                          | %                                                      |
|---------------------------------|-----------------------------------------------------------------------------------------------------------------------------------------------------------------------------------------------------------------------------------------------------------------------------------------------------------------------------------------------------------------------------------------------------------------------------------------------------------------------------------------------------------------------------------------------------------------------------------------------------------------------------------------------------------------------------------------------------------------------------------------|-------------------------------------------------------|--------------------------------------------------------|
|                                 |                                                                                                                                                                                                                                                                                                                                                                                                                                                                                                                                                                                                                                                                                                                                         | VALUE                                                 |                                                        |
| 1,434,483,303,05                | 5.40%                                                                                                                                                                                                                                                                                                                                                                                                                                                                                                                                                                                                                                                                                                                                   | 1,746,653,075                                         | 5.25%                                                  |
|                                 | 6.35%                                                                                                                                                                                                                                                                                                                                                                                                                                                                                                                                                                                                                                                                                                                                   |                                                       | 5.92%                                                  |
| 35,063,902.39                   | 0.13%                                                                                                                                                                                                                                                                                                                                                                                                                                                                                                                                                                                                                                                                                                                                   | 34,158,913                                            | 0.10%                                                  |
| 3,155,241,343.02                | 11.88%                                                                                                                                                                                                                                                                                                                                                                                                                                                                                                                                                                                                                                                                                                                                  | 3,750,171,461                                         | 11.27%                                                 |
|                                 |                                                                                                                                                                                                                                                                                                                                                                                                                                                                                                                                                                                                                                                                                                                                         |                                                       |                                                        |
| 2,590,622.00                    | 0.01%                                                                                                                                                                                                                                                                                                                                                                                                                                                                                                                                                                                                                                                                                                                                   | 2,670,750                                             | 0.01%                                                  |
| 32,068,251.96                   | 0.12%                                                                                                                                                                                                                                                                                                                                                                                                                                                                                                                                                                                                                                                                                                                                   | 40,660,270                                            | 0.12%                                                  |
| 34,658,873.96                   | 0.13%                                                                                                                                                                                                                                                                                                                                                                                                                                                                                                                                                                                                                                                                                                                                   | 43,331,019                                            | 0.13%                                                  |
|                                 |                                                                                                                                                                                                                                                                                                                                                                                                                                                                                                                                                                                                                                                                                                                                         |                                                       |                                                        |
|                                 |                                                                                                                                                                                                                                                                                                                                                                                                                                                                                                                                                                                                                                                                                                                                         |                                                       | 4.75%                                                  |
|                                 |                                                                                                                                                                                                                                                                                                                                                                                                                                                                                                                                                                                                                                                                                                                                         |                                                       | 2.62%                                                  |
|                                 |                                                                                                                                                                                                                                                                                                                                                                                                                                                                                                                                                                                                                                                                                                                                         |                                                       | 2.06%                                                  |
|                                 |                                                                                                                                                                                                                                                                                                                                                                                                                                                                                                                                                                                                                                                                                                                                         | · · ·                                                 | 0.02%                                                  |
| 3,188,298,974.79                | 12.01%                                                                                                                                                                                                                                                                                                                                                                                                                                                                                                                                                                                                                                                                                                                                  | 3,144,336,720                                         | 9.45%                                                  |
| 2,452,178.50                    | 0.01%                                                                                                                                                                                                                                                                                                                                                                                                                                                                                                                                                                                                                                                                                                                                   | 5,676,434                                             | 0.02%                                                  |
| -                               | 0.00%                                                                                                                                                                                                                                                                                                                                                                                                                                                                                                                                                                                                                                                                                                                                   | -                                                     | 0.00%                                                  |
|                                 |                                                                                                                                                                                                                                                                                                                                                                                                                                                                                                                                                                                                                                                                                                                                         |                                                       |                                                        |
| 4,561,300,971.60                | 17.19%                                                                                                                                                                                                                                                                                                                                                                                                                                                                                                                                                                                                                                                                                                                                  | 5,662,815,597                                         | 17.02%                                                 |
| 10,065,265,666.71               | 37.92%                                                                                                                                                                                                                                                                                                                                                                                                                                                                                                                                                                                                                                                                                                                                  | 12,987,022,275                                        | 39.03%                                                 |
| 1,418,499,893.16                | 5.34%                                                                                                                                                                                                                                                                                                                                                                                                                                                                                                                                                                                                                                                                                                                                   | 2,282,768,527                                         | 6.86%                                                  |
| 622,376,681.25                  | 2.34%                                                                                                                                                                                                                                                                                                                                                                                                                                                                                                                                                                                                                                                                                                                                   | 896,831,578                                           | 2.70%                                                  |
| 1,193,698,280.29                | 4.50%                                                                                                                                                                                                                                                                                                                                                                                                                                                                                                                                                                                                                                                                                                                                   | 1,860,897,672                                         | 5.59%                                                  |
| 869,745,829.74                  | 3.28%                                                                                                                                                                                                                                                                                                                                                                                                                                                                                                                                                                                                                                                                                                                                   | 1,181,125,204                                         | 3.55%                                                  |
| 93,818,199.05                   | 0.35%                                                                                                                                                                                                                                                                                                                                                                                                                                                                                                                                                                                                                                                                                                                                   | 94,288,569                                            | 0.28%                                                  |
| -                               | 0.00%                                                                                                                                                                                                                                                                                                                                                                                                                                                                                                                                                                                                                                                                                                                                   | -                                                     | 0.00%                                                  |
| -                               |                                                                                                                                                                                                                                                                                                                                                                                                                                                                                                                                                                                                                                                                                                                                         | -                                                     | 0.00%                                                  |
| -                               |                                                                                                                                                                                                                                                                                                                                                                                                                                                                                                                                                                                                                                                                                                                                         | -                                                     | 0.00%                                                  |
| 18,824,705,521.80               | 70.92%                                                                                                                                                                                                                                                                                                                                                                                                                                                                                                                                                                                                                                                                                                                                  | 24,965,749,422                                        | 75.03%                                                 |
|                                 | 0.00%                                                                                                                                                                                                                                                                                                                                                                                                                                                                                                                                                                                                                                                                                                                                   | -                                                     | 0.00%                                                  |
| 1,329,440,713.25 <sup>(1)</sup> | 5.03%                                                                                                                                                                                                                                                                                                                                                                                                                                                                                                                                                                                                                                                                                                                                   | 1,329,798,613 (1)                                     | 3.99%                                                  |
| 26,534,797,605.32               | 99.98%                                                                                                                                                                                                                                                                                                                                                                                                                                                                                                                                                                                                                                                                                                                                  | 33,239,063,670                                        | 99.89%                                                 |
|                                 |                                                                                                                                                                                                                                                                                                                                                                                                                                                                                                                                                                                                                                                                                                                                         |                                                       |                                                        |
|                                 |                                                                                                                                                                                                                                                                                                                                                                                                                                                                                                                                                                                                                                                                                                                                         |                                                       |                                                        |
|                                 |                                                                                                                                                                                                                                                                                                                                                                                                                                                                                                                                                                                                                                                                                                                                         |                                                       |                                                        |
| 13,853,392.80                   |                                                                                                                                                                                                                                                                                                                                                                                                                                                                                                                                                                                                                                                                                                                                         |                                                       |                                                        |
| -                               |                                                                                                                                                                                                                                                                                                                                                                                                                                                                                                                                                                                                                                                                                                                                         |                                                       |                                                        |
|                                 |                                                                                                                                                                                                                                                                                                                                                                                                                                                                                                                                                                                                                                                                                                                                         |                                                       |                                                        |
|                                 |                                                                                                                                                                                                                                                                                                                                                                                                                                                                                                                                                                                                                                                                                                                                         |                                                       |                                                        |
|                                 |                                                                                                                                                                                                                                                                                                                                                                                                                                                                                                                                                                                                                                                                                                                                         |                                                       |                                                        |
|                                 |                                                                                                                                                                                                                                                                                                                                                                                                                                                                                                                                                                                                                                                                                                                                         |                                                       |                                                        |
|                                 |                                                                                                                                                                                                                                                                                                                                                                                                                                                                                                                                                                                                                                                                                                                                         |                                                       |                                                        |
|                                 |                                                                                                                                                                                                                                                                                                                                                                                                                                                                                                                                                                                                                                                                                                                                         | -                                                     |                                                        |
|                                 |                                                                                                                                                                                                                                                                                                                                                                                                                                                                                                                                                                                                                                                                                                                                         |                                                       |                                                        |
|                                 |                                                                                                                                                                                                                                                                                                                                                                                                                                                                                                                                                                                                                                                                                                                                         | · · · · · · · · · · · · · · · · · · ·                 |                                                        |
| (0,702,072.70)                  |                                                                                                                                                                                                                                                                                                                                                                                                                                                                                                                                                                                                                                                                                                                                         |                                                       |                                                        |
| - (776 119 15)                  |                                                                                                                                                                                                                                                                                                                                                                                                                                                                                                                                                                                                                                                                                                                                         | · · · · · · · · · · · · · · · · · · ·                 |                                                        |
|                                 |                                                                                                                                                                                                                                                                                                                                                                                                                                                                                                                                                                                                                                                                                                                                         |                                                       |                                                        |
| (19,613,138.82)                 |                                                                                                                                                                                                                                                                                                                                                                                                                                                                                                                                                                                                                                                                                                                                         | (19,613,139)                                          |                                                        |
| (10,010,100.02)                 |                                                                                                                                                                                                                                                                                                                                                                                                                                                                                                                                                                                                                                                                                                                                         |                                                       | 0 1 1 0/                                               |
| 6,209,761.97                    | 0.02%                                                                                                                                                                                                                                                                                                                                                                                                                                                                                                                                                                                                                                                                                                                                   | 36,533,204                                            | 0.11%                                                  |
|                                 | $\begin{array}{c} 3,155,241,343.02 \\ 2,590,622.00 \\ 32,068,251.96 \\ 34,658,873.96 \\ \hline \\ 1,576,679,626.82 \\ 929,722,691.54 \\ 676,699,891.51 \\ 5,196,764.92 \\ 3,188,298,974.79 \\ \hline \\ 2,452,178.50 \\ \hline \\ \hline \\ 2,452,178.50 \\ \hline \\ \hline \\ 4,561,300,971.60 \\ 10,065,265,666.71 \\ 1,418,499,893.16 \\ 622,376,681.25 \\ 1,193,698,280.29 \\ 869,745,829.74 \\ 93,818,199.05 \\ \hline \\ \hline \\ 1,329,440,713.25 \\ \hline \\ 18,824,705,521.80 \\ \hline \\ \hline \\ 13,757,657.53 \\ 249,751,733.60 \\ 21,057,166.57 \\ 8,734,692.43 \\ 883,53 \\ 0.00 \\ (70,433,742.36) \\ (759,141.90) \\ (9,492,642.40) \\ \hline \\ \hline \\ (776,119.15) \\ (254,199,219.77) \\ \hline \end{array}$ | $\begin{array}{c ccccccccccccccccccccccccccccccccccc$ | $\begin{array}{c c c c c c c c c c c c c c c c c c c $ |