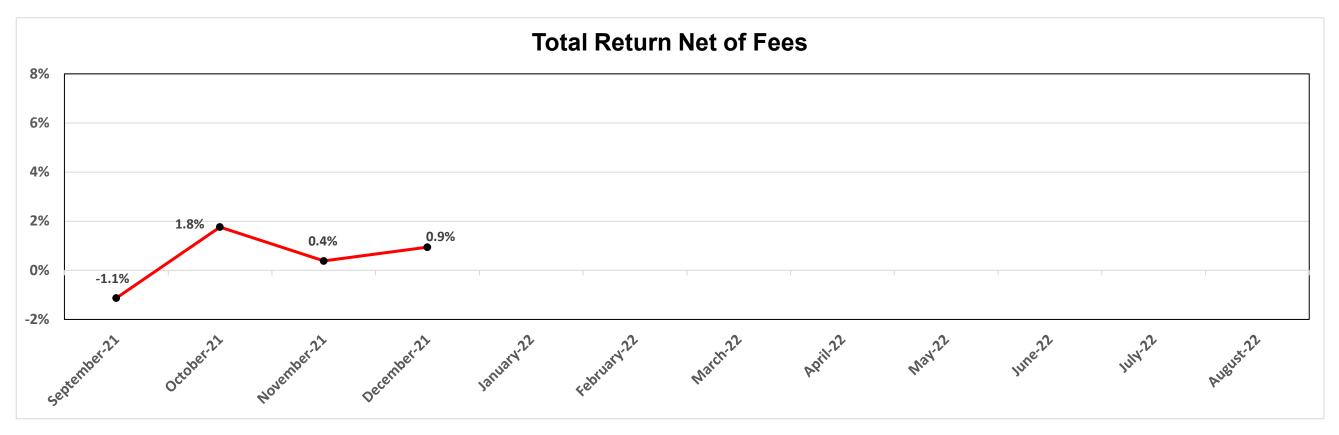

## Total Return (net of fees) (unannualized)

0.94%

(1) Cash & Equivalents includes amounts allocated to various investment managers in the Fund and is considered for asset allocation purposes to be invested in the asset class for which a manager invests (equity, fixed income).