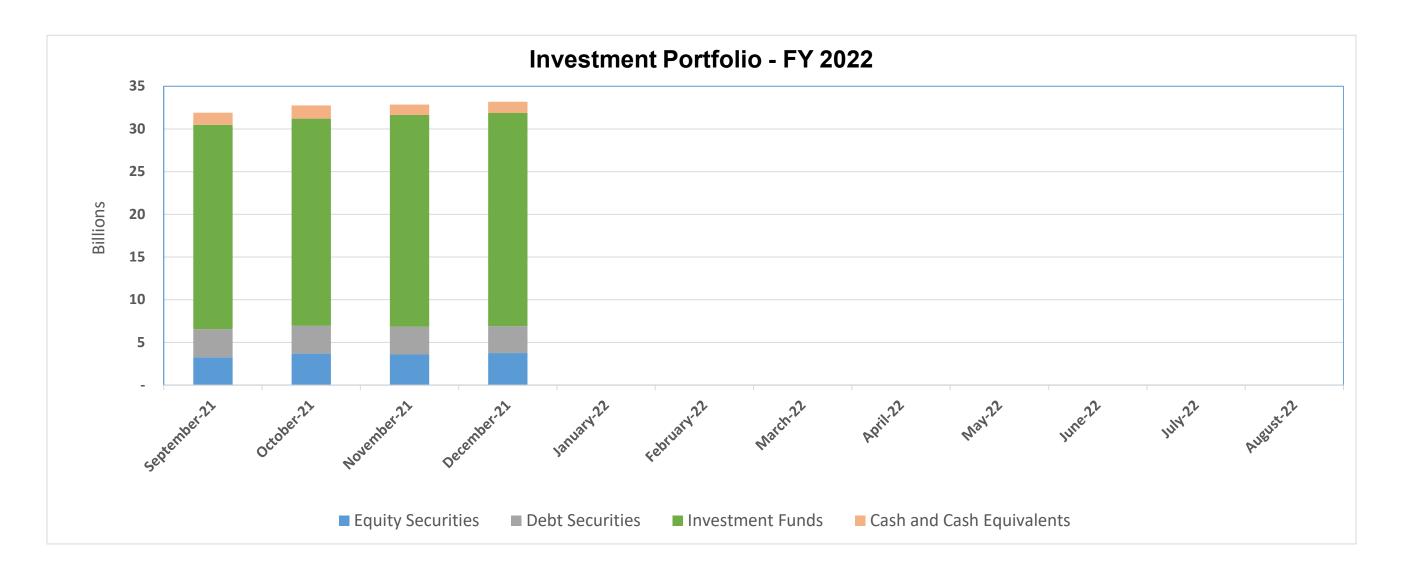

## **PUF Executive Summary of Investments**

For the Period Ending December 31, 2021

## PERMANENT UNIVERSITY FUND SUMMARY OF INVESTMENTS

12/31/2021

| CONSOLIDATED COST               | %                                                                                                                                                                                                                                                                                                                                                                                                                                                                                                                                                                                                                                                                                                                                       | CONSOLIDATED                                          | %                                                      |
|---------------------------------|-----------------------------------------------------------------------------------------------------------------------------------------------------------------------------------------------------------------------------------------------------------------------------------------------------------------------------------------------------------------------------------------------------------------------------------------------------------------------------------------------------------------------------------------------------------------------------------------------------------------------------------------------------------------------------------------------------------------------------------------|-------------------------------------------------------|--------------------------------------------------------|
|                                 |                                                                                                                                                                                                                                                                                                                                                                                                                                                                                                                                                                                                                                                                                                                                         | VALUE                                                 |                                                        |
| 1,434,483,303,05                | 5.40%                                                                                                                                                                                                                                                                                                                                                                                                                                                                                                                                                                                                                                                                                                                                   | 1,746,653,075                                         | 5.25%                                                  |
|                                 | 6.35%                                                                                                                                                                                                                                                                                                                                                                                                                                                                                                                                                                                                                                                                                                                                   |                                                       | 5.92%                                                  |
| 35,063,902.39                   | 0.13%                                                                                                                                                                                                                                                                                                                                                                                                                                                                                                                                                                                                                                                                                                                                   | 34,158,913                                            | 0.10%                                                  |
| 3,155,241,343.02                | 11.88%                                                                                                                                                                                                                                                                                                                                                                                                                                                                                                                                                                                                                                                                                                                                  | 3,750,171,461                                         | 11.27%                                                 |
|                                 |                                                                                                                                                                                                                                                                                                                                                                                                                                                                                                                                                                                                                                                                                                                                         |                                                       |                                                        |
| 2,590,622.00                    | 0.01%                                                                                                                                                                                                                                                                                                                                                                                                                                                                                                                                                                                                                                                                                                                                   | 2,670,750                                             | 0.01%                                                  |
| 32,068,251.96                   | 0.12%                                                                                                                                                                                                                                                                                                                                                                                                                                                                                                                                                                                                                                                                                                                                   | 40,660,270                                            | 0.12%                                                  |
| 34,658,873.96                   | 0.13%                                                                                                                                                                                                                                                                                                                                                                                                                                                                                                                                                                                                                                                                                                                                   | 43,331,019                                            | 0.13%                                                  |
|                                 |                                                                                                                                                                                                                                                                                                                                                                                                                                                                                                                                                                                                                                                                                                                                         |                                                       |                                                        |
|                                 |                                                                                                                                                                                                                                                                                                                                                                                                                                                                                                                                                                                                                                                                                                                                         |                                                       | 4.75%                                                  |
|                                 |                                                                                                                                                                                                                                                                                                                                                                                                                                                                                                                                                                                                                                                                                                                                         |                                                       | 2.62%                                                  |
|                                 |                                                                                                                                                                                                                                                                                                                                                                                                                                                                                                                                                                                                                                                                                                                                         |                                                       | 2.06%                                                  |
|                                 |                                                                                                                                                                                                                                                                                                                                                                                                                                                                                                                                                                                                                                                                                                                                         | · · ·                                                 | 0.02%                                                  |
| 3,188,298,974.79                | 12.01%                                                                                                                                                                                                                                                                                                                                                                                                                                                                                                                                                                                                                                                                                                                                  | 3,144,336,720                                         | 9.45%                                                  |
| 2,452,178.50                    | 0.01%                                                                                                                                                                                                                                                                                                                                                                                                                                                                                                                                                                                                                                                                                                                                   | 5,676,434                                             | 0.02%                                                  |
| -                               | 0.00%                                                                                                                                                                                                                                                                                                                                                                                                                                                                                                                                                                                                                                                                                                                                   | -                                                     | 0.00%                                                  |
|                                 |                                                                                                                                                                                                                                                                                                                                                                                                                                                                                                                                                                                                                                                                                                                                         |                                                       |                                                        |
| 4,561,300,971.60                | 17.19%                                                                                                                                                                                                                                                                                                                                                                                                                                                                                                                                                                                                                                                                                                                                  | 5,662,815,597                                         | 17.02%                                                 |
| 10,065,265,666.71               | 37.92%                                                                                                                                                                                                                                                                                                                                                                                                                                                                                                                                                                                                                                                                                                                                  | 12,987,022,275                                        | 39.03%                                                 |
| 1,418,499,893.16                | 5.34%                                                                                                                                                                                                                                                                                                                                                                                                                                                                                                                                                                                                                                                                                                                                   | 2,282,768,527                                         | 6.86%                                                  |
| 622,376,681.25                  | 2.34%                                                                                                                                                                                                                                                                                                                                                                                                                                                                                                                                                                                                                                                                                                                                   | 896,831,578                                           | 2.70%                                                  |
| 1,193,698,280.29                | 4.50%                                                                                                                                                                                                                                                                                                                                                                                                                                                                                                                                                                                                                                                                                                                                   | 1,860,897,672                                         | 5.59%                                                  |
| 869,745,829.74                  | 3.28%                                                                                                                                                                                                                                                                                                                                                                                                                                                                                                                                                                                                                                                                                                                                   | 1,181,125,204                                         | 3.55%                                                  |
| 93,818,199.05                   | 0.35%                                                                                                                                                                                                                                                                                                                                                                                                                                                                                                                                                                                                                                                                                                                                   | 94,288,569                                            | 0.28%                                                  |
| -                               | 0.00%                                                                                                                                                                                                                                                                                                                                                                                                                                                                                                                                                                                                                                                                                                                                   | -                                                     | 0.00%                                                  |
| -                               |                                                                                                                                                                                                                                                                                                                                                                                                                                                                                                                                                                                                                                                                                                                                         | -                                                     | 0.00%                                                  |
| -                               |                                                                                                                                                                                                                                                                                                                                                                                                                                                                                                                                                                                                                                                                                                                                         | -                                                     | 0.00%                                                  |
| 18,824,705,521.80               | 70.92%                                                                                                                                                                                                                                                                                                                                                                                                                                                                                                                                                                                                                                                                                                                                  | 24,965,749,422                                        | 75.03%                                                 |
|                                 | 0.00%                                                                                                                                                                                                                                                                                                                                                                                                                                                                                                                                                                                                                                                                                                                                   | -                                                     | 0.00%                                                  |
| 1,329,440,713.25 <sup>(1)</sup> | 5.03%                                                                                                                                                                                                                                                                                                                                                                                                                                                                                                                                                                                                                                                                                                                                   | 1,329,798,613 (1)                                     | 3.99%                                                  |
| 26,534,797,605.32               | 99.98%                                                                                                                                                                                                                                                                                                                                                                                                                                                                                                                                                                                                                                                                                                                                  | 33,239,063,670                                        | 99.89%                                                 |
|                                 |                                                                                                                                                                                                                                                                                                                                                                                                                                                                                                                                                                                                                                                                                                                                         |                                                       |                                                        |
|                                 |                                                                                                                                                                                                                                                                                                                                                                                                                                                                                                                                                                                                                                                                                                                                         |                                                       |                                                        |
|                                 |                                                                                                                                                                                                                                                                                                                                                                                                                                                                                                                                                                                                                                                                                                                                         |                                                       |                                                        |
| 13,853,392.80                   |                                                                                                                                                                                                                                                                                                                                                                                                                                                                                                                                                                                                                                                                                                                                         |                                                       |                                                        |
| -                               |                                                                                                                                                                                                                                                                                                                                                                                                                                                                                                                                                                                                                                                                                                                                         |                                                       |                                                        |
|                                 |                                                                                                                                                                                                                                                                                                                                                                                                                                                                                                                                                                                                                                                                                                                                         |                                                       |                                                        |
|                                 |                                                                                                                                                                                                                                                                                                                                                                                                                                                                                                                                                                                                                                                                                                                                         |                                                       |                                                        |
|                                 |                                                                                                                                                                                                                                                                                                                                                                                                                                                                                                                                                                                                                                                                                                                                         |                                                       |                                                        |
|                                 |                                                                                                                                                                                                                                                                                                                                                                                                                                                                                                                                                                                                                                                                                                                                         |                                                       |                                                        |
|                                 |                                                                                                                                                                                                                                                                                                                                                                                                                                                                                                                                                                                                                                                                                                                                         |                                                       |                                                        |
|                                 |                                                                                                                                                                                                                                                                                                                                                                                                                                                                                                                                                                                                                                                                                                                                         | -                                                     |                                                        |
|                                 |                                                                                                                                                                                                                                                                                                                                                                                                                                                                                                                                                                                                                                                                                                                                         |                                                       |                                                        |
|                                 |                                                                                                                                                                                                                                                                                                                                                                                                                                                                                                                                                                                                                                                                                                                                         | · · · · · · · · · · · · · · · · · · ·                 |                                                        |
| (0,702,072.70)                  |                                                                                                                                                                                                                                                                                                                                                                                                                                                                                                                                                                                                                                                                                                                                         |                                                       |                                                        |
| - (776 119 15)                  |                                                                                                                                                                                                                                                                                                                                                                                                                                                                                                                                                                                                                                                                                                                                         | · · · · · · · · · · · · · · · · · · ·                 |                                                        |
|                                 |                                                                                                                                                                                                                                                                                                                                                                                                                                                                                                                                                                                                                                                                                                                                         |                                                       |                                                        |
| (19,613,138.82)                 |                                                                                                                                                                                                                                                                                                                                                                                                                                                                                                                                                                                                                                                                                                                                         | (19,613,139)                                          |                                                        |
| (10,010,100.02)                 |                                                                                                                                                                                                                                                                                                                                                                                                                                                                                                                                                                                                                                                                                                                                         |                                                       | 0 1 1 0/                                               |
| 6,209,761.97                    | 0.02%                                                                                                                                                                                                                                                                                                                                                                                                                                                                                                                                                                                                                                                                                                                                   | 36,533,204                                            | 0.11%                                                  |
|                                 | $\begin{array}{c} 3,155,241,343.02 \\ 2,590,622.00 \\ 32,068,251.96 \\ 34,658,873.96 \\ \hline \\ 1,576,679,626.82 \\ 929,722,691.54 \\ 676,699,891.51 \\ 5,196,764.92 \\ 3,188,298,974.79 \\ \hline \\ 2,452,178.50 \\ \hline \\ \hline \\ 2,452,178.50 \\ \hline \\ \hline \\ 4,561,300,971.60 \\ 10,065,265,666.71 \\ 1,418,499,893.16 \\ 622,376,681.25 \\ 1,193,698,280.29 \\ 869,745,829.74 \\ 93,818,199.05 \\ \hline \\ \hline \\ 1,329,440,713.25 \\ \hline \\ 18,824,705,521.80 \\ \hline \\ \hline \\ 13,757,657.53 \\ 249,751,733.60 \\ 21,057,166.57 \\ 8,734,692.43 \\ 883,53 \\ 0.00 \\ (70,433,742.36) \\ (759,141.90) \\ (9,492,642.40) \\ \hline \\ \hline \\ (776,119.15) \\ (254,199,219.77) \\ \hline \end{array}$ | $\begin{array}{c ccccccccccccccccccccccccccccccccccc$ | $\begin{array}{c c c c c c c c c c c c c c c c c c c $ |