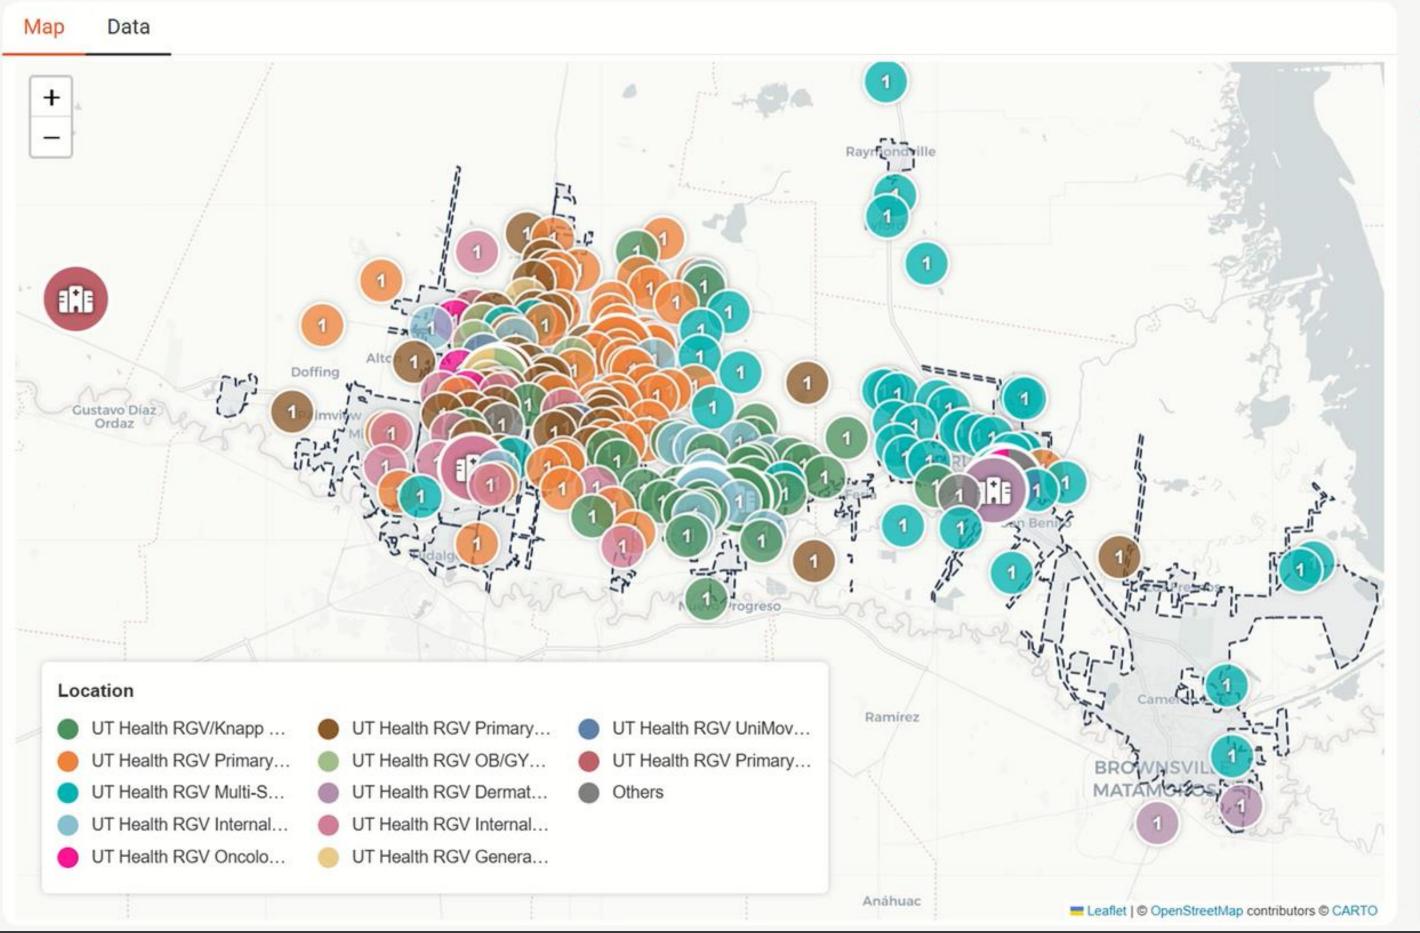

## Population Health

#### Hi, Bryan!

Discover patient insights with AIDA Map! Our AI Data Assistant helps you instantly filter, group, and visualize visit patterns across all UT Health RGV Clinics. Ask a question like "Please show me family medicine visits." to get started.