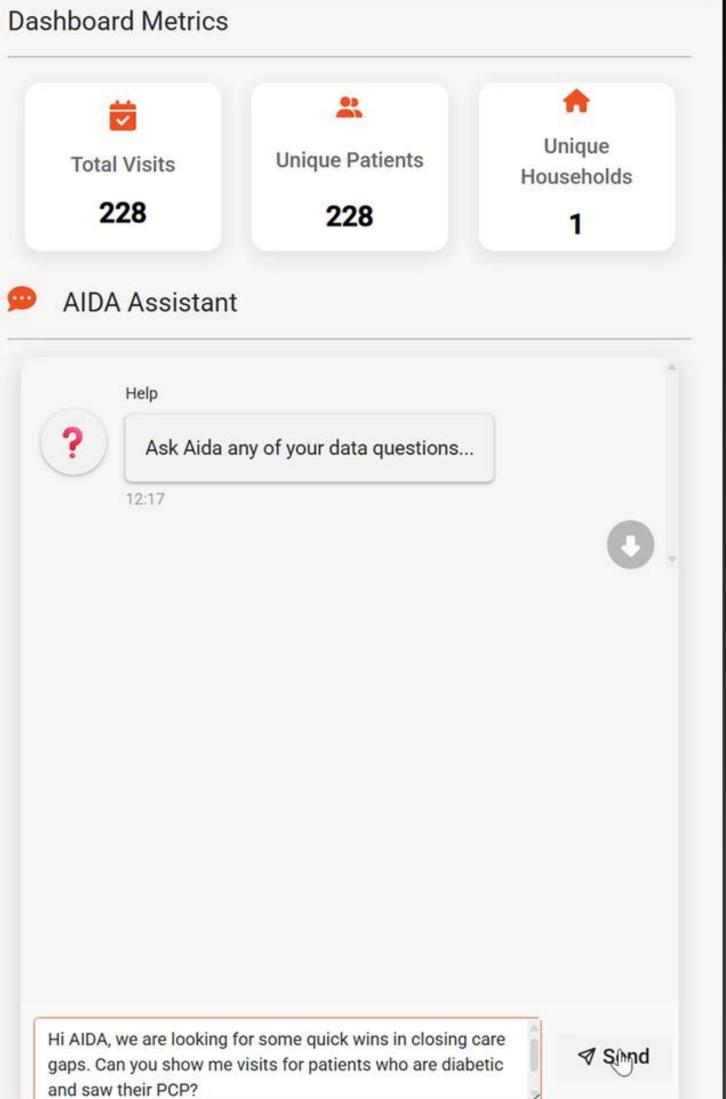

## Population Health

#### Hi, Bryan!

Discover patient insights with AIDA Map! Our AI Data Assistant helps you instantly filter, group, and visualize visit patterns across all UT Health RGV Clinics. Ask a question like "Please show me family medicine visits." to get started.