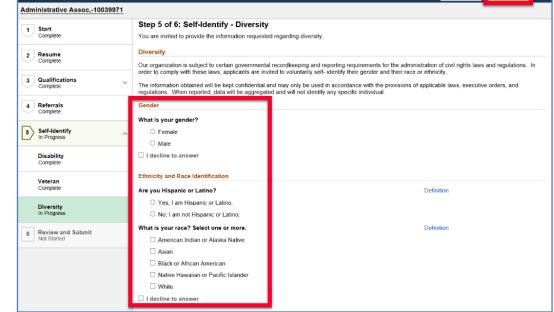

30. Complete the Self-Identify - Veteran questionnaire. Click the Next button when complete. × Exit Apply for Job Previous Next > : Administrative Assoc,-10039971 Step 5 of 6: Self-Identify - Veteran 1 Start Complete Definitions This employer is a Government contractor subject to the Vietnam Era Veterans' Readjustment Assistance Act of 1974, as amended by the Jobs for Veterans Act of 2002, 38 U.S.C. 4212 (VEVRAA), which requires Government contractors to take affirmative action to employ and advance in employment (1) disabled veterans; (2) recently separated veterans; (3) active duty wartime or campaign badge veterans; and (4) Armed Forces service medal veterans. These classifications are defined as follows: 2 Resume 3 Qualifications ~ A "disabled veteran" is one of the following:
 A veteran of the U.S. military, ground, naval or air service who is entitled to compensation (or who but for the receipt of military retired pay would be entitled to compensation) under laws administered by the Secretary of Veterans Affairs; or
 A person who was discharged or released form active duty because of a service connected disability.
 A recently separated veteran" means any veteran during the three-year period beginning on the date of such veteran's discharge or release form active duty in the U.S. military, ground, naval or air service.
 An "active duty wartime or campaign badge veteran" means a veteran who served on active duty in the U.S. military, ground, naval or air service during as war, or in a campaign or expedition for which a campaign badge been authricized under the laws administered by the Department of Defense.
 An "active duty artime forces service medal veteran" means a veteran who, while serving on active duty in the U.S. military, ground, naval or air service, participated in a United States military operation for which a and aread Forces service medal was awarded pursuant to Executive Order 12985. 4 Referrals Complete 5 Self-Identify Disability Complete Protected veterans may have additional rights under USERRA - the Uniformed Services Employment and Reemployment Rights Act. In particular, if you were absent from employment in order to perform service in the uniformed service, you may be entitled to be reemployed by your employer in the position you would have obtained with reasonable certainity if not for the absence due to service. For more information, call the U.S. Department of Labor's Veteran Employment and Training Service (VETS), toll-free, at <u>1-866-4-USA-DOL</u>. Veteran In Progress Diversity Not Started Self-Identification If you believe you belong to any of the classifications of protected veterans listed above, please indicate by selecting the appropriate option below. As a Government contractor subject to VEVRAA, we request this information in order to measure the effectiveness of the outreach and positive recruitment efforts we undertake pursuant to VEVRAA. 6 Review and Submit O I identify as one or more of the classifications of protected veteran listed Disabled Veteran Recently Separated Veteran Active Duty Wartime or Campaign Badge Veteran Armed Forces Service Medal Veterar O I am a protected veteran, but I choose not to self-identify the classification to which I belong O I am not a protected veteran ○ I am not a veteran Military Discharge Date 31. Complete the Self-Identify - Diversity questionnaire. Once done, click the Next button. × Evit Apply for Job < Previous Next >