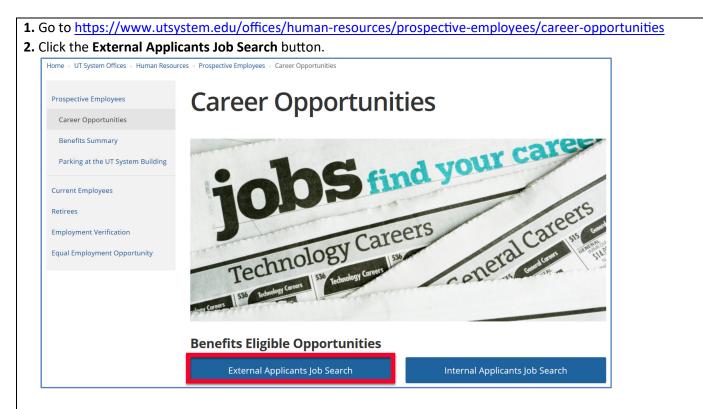

## 3. If you are a new external applicant, click the New User link to proceed with your registration.

| Welc | ome                             | Sign In | New User |
|------|---------------------------------|---------|----------|
|      | View Jobs Posted in Last 5 Days |         | >        |
| Ē    | View All Jobs                   |         | >        |
|      | My Job Notifications            |         | >        |
| -    | My Job Applications             |         | >        |
| *    | My Favorite Jobs                |         | >        |
| Q    | My Saved Searches               |         | >        |
|      | My Account Information          |         | >        |



**4.** Complete your profile by filling in your personal data in the 'Account Information' and 'Address Information'